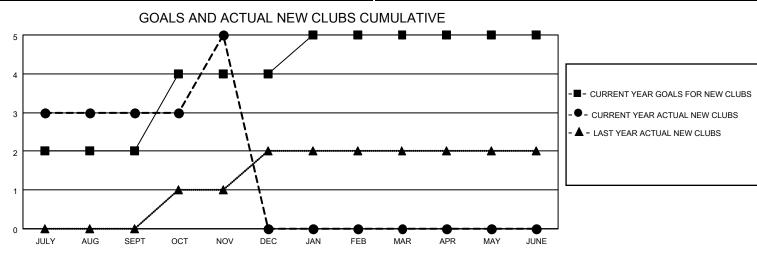

## LOCATION INDIA

District 322 A

Results as of: 11/30/2020

| Clubs                 |               |           |               | Members               |                        |                         |                                                    |  |  |
|-----------------------|---------------|-----------|---------------|-----------------------|------------------------|-------------------------|----------------------------------------------------|--|--|
| RESULTS FOR 2020-2021 |               |           |               | RESULTS FOR 2020-2021 |                        |                         |                                                    |  |  |
| QUARTER               | NEW CLUB GOAL | NEW CLUBS | DROPPED CLUBS | QUARTER MEM           | BER GROWTH NET<br>GOAL | MEMBER GROWTH<br>ACTUAL | DROPPED<br>MEMBERS ACTUAL<br>(including transfers) |  |  |
| JULY/AUG/SEPT         | 2             | 3         | 0             | JULY/AUG/SEPT         | 110                    | 401                     | 46                                                 |  |  |
| OCT/NOV/DEC           | 2             | 2         | 0             | OCT/NOV/DEC           | 130                    | 112                     | 55                                                 |  |  |
| JAN/FEB/MAR           | 1             | 0         | 0             | JAN/FEB/MAR           | 70                     | 0                       | 0                                                  |  |  |
| APR/MAY/JUNE          | 0             | 0         | 0             | APR/MAY/JUNE          | 100                    | 0                       | 0                                                  |  |  |