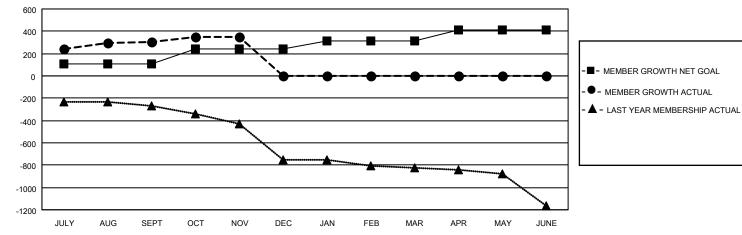

## LOCATION INDIA

District 322 A

Results as of: 11/30/2020

| Clubs                 |               |           |               | Members               |                        |                         |                                                    |  |  |
|-----------------------|---------------|-----------|---------------|-----------------------|------------------------|-------------------------|----------------------------------------------------|--|--|
| RESULTS FOR 2020-2021 |               |           |               | RESULTS FOR 2020-2021 |                        |                         |                                                    |  |  |
| QUARTER               | NEW CLUB GOAL | NEW CLUBS | DROPPED CLUBS | QUARTER MEM           | BER GROWTH NET<br>GOAL | MEMBER GROWTH<br>ACTUAL | DROPPED<br>MEMBERS ACTUAL<br>(including transfers) |  |  |
| JULY/AUG/SEPT         | 2             | 3         | 0             | JULY/AUG/SEPT         | 110                    | 401                     | 46                                                 |  |  |
| OCT/NOV/DEC           | 2             | 2         | 0             | OCT/NOV/DEC           | 130                    | 112                     | 55                                                 |  |  |
| JAN/FEB/MAR           | 1             | 0         | 0             | JAN/FEB/MAR           | 70                     | 0                       | 0                                                  |  |  |
| APR/MAY/JUNE          | 0             | 0         | 0             | APR/MAY/JUNE          | 100                    | 0                       | 0                                                  |  |  |